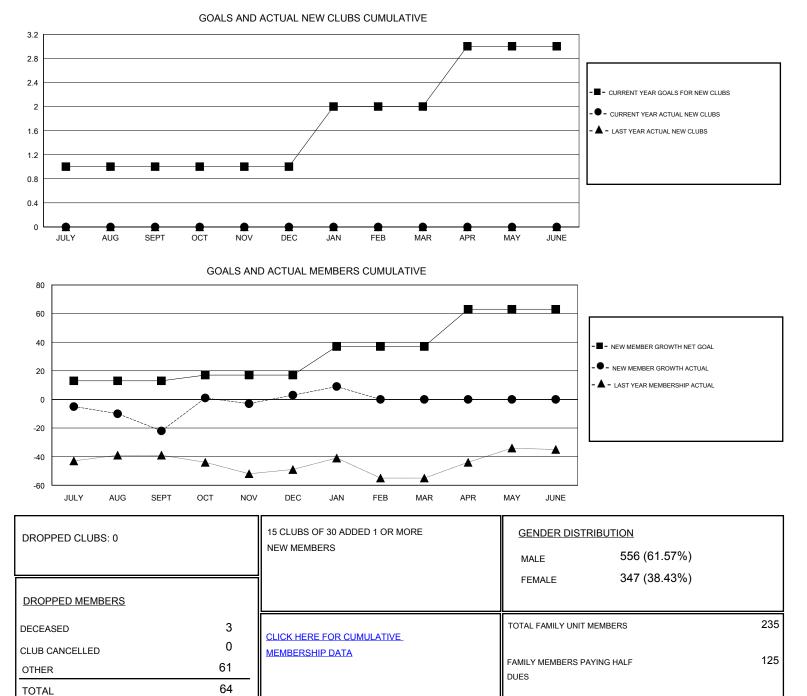

## GMT: Gary Wong

| LOCATION ALASKA |
|-----------------|
|-----------------|

GMT CA

| Clubs                 |               |           |               | Members               |                                                                |                                                              |                                                    |
|-----------------------|---------------|-----------|---------------|-----------------------|----------------------------------------------------------------|--------------------------------------------------------------|----------------------------------------------------|
| RESULTS FOR 2016-2017 |               |           |               | RESULTS FOR 2016-2017 |                                                                |                                                              |                                                    |
| QUARTER               | NEW CLUB GOAL | NEW CLUBS | DROPPED CLUBS | QUARTER               | NEW MEMBER GROWTH<br>NET GOAL (not reinstated<br>or transfers) | NEW MEMBER<br>GROWTH ACTUAL (not<br>reinstated or transfers) | DROPPED<br>MEMBERS ACTUAL<br>(including transfers) |
| JULY/AUG/SEPT         | 1             | 0         | 0             | JULY/AUG/SEPT         | 13                                                             | 22                                                           | 44                                                 |
| OCT/NOV/DEC           | 0             | 0         | 0             | OCT/NOV/DEC           | 4                                                              | 41                                                           | 16                                                 |
| JAN/FEB/MAR           | 1             | 0         | 0             | JAN/FEB/MAR           | 20                                                             | 10                                                           | 4                                                  |
| APR/MAY/JUNE          | 1             | 0         | 0             | APR/MAY/JUNE          | 26                                                             | 0                                                            | 0                                                  |